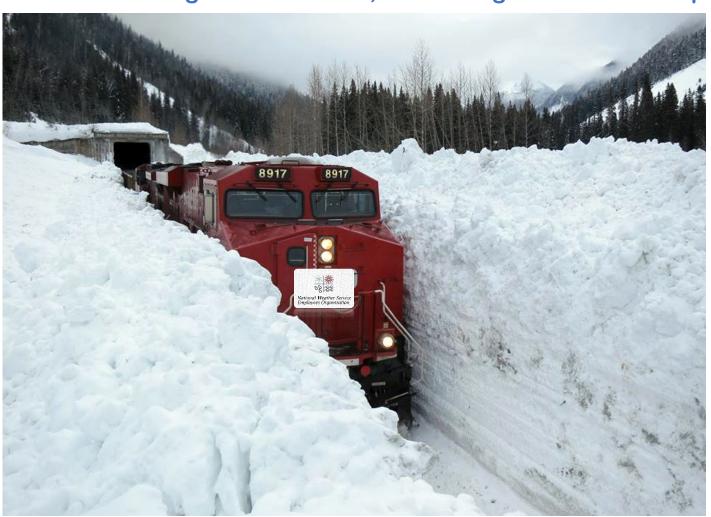

Images courtesy of Tateyama Kurobe Alpine Route in Japan.

-NWSEO-

No one cares more for National Weather Service employees than National Weather Service employees.

No one works harder for National Weather Service employees than National Weather Service employees.