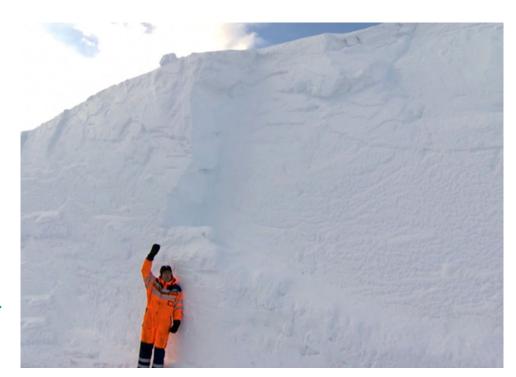

Images courtesy of Tateyama Kurobe Alpine Route in Japan.

-NWSEO-

No one cares more for National Weather Service employees than National Weather Service employees.

No one works harder for National Weather Service employees than National Weather Service employees.